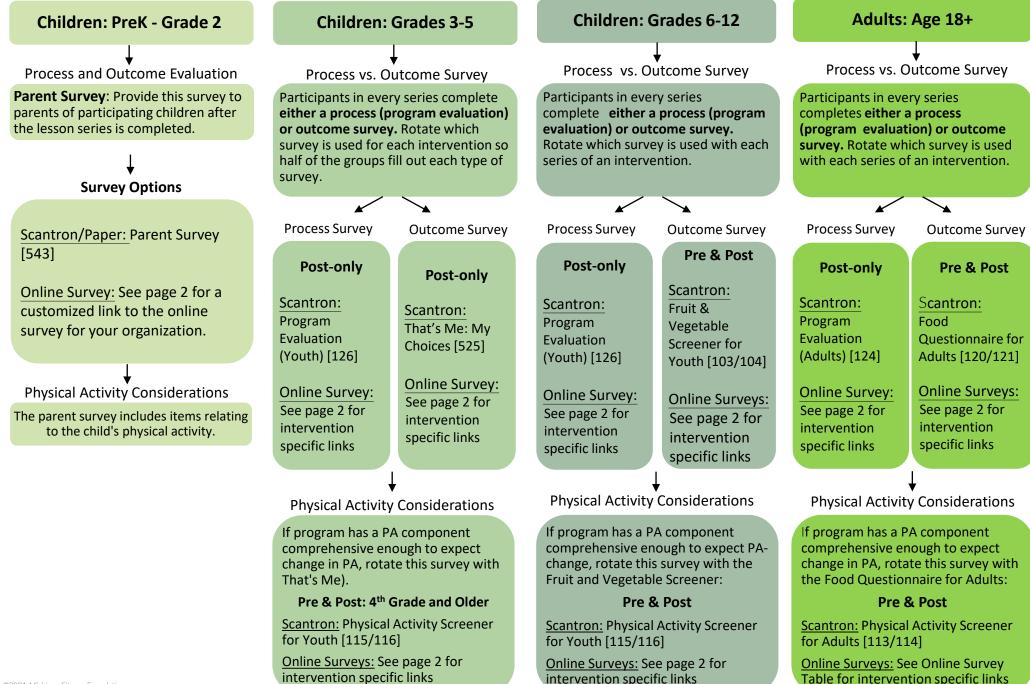

# FY23 Statewide DE Survey Guide: Organization

Find the age groups for direct education you provide, at the top of this chart. The surveys you need for each group are listed under the headings. All surveys have paper and online versions.

#### Helpful information:

- The Partner Portal has translated versions of surveys, and a survey for participants with cognitive disabilities.
- For Scantrons: Check your current supply and complete the scantron ordering form on the Partner Portal. <u>https://snap-ed.michiganfitness.org/evaluationsurvey-order-form.</u> Use barcoding instructions which will include a code for each intervention. <u>https://snap-ed.michiganfitness.org/scantron-preparation-instructions</u>
- This is the statewide evaluation designed for your program. Additional program-specific evaluation could be require.
- Use the protocols to administer each survey: https://snap-ed.michiganfitness.org/survey-protocols-scantron-and-online

Online Survey Links (below) specific to each intervention for each age group listed on your project summary.

| PreK-Grade 2                                                 | Grades 3-5                                                   | Grades 6-12                                                                   | Adults (18+)                                                                  |
|--------------------------------------------------------------|--------------------------------------------------------------|-------------------------------------------------------------------------------|-------------------------------------------------------------------------------|
| Intervention Name<br>Survey Name<br>Post Only: [insert link] | Intervention Name<br>Survey Name<br>Post Only: [insert link] | Intervention Name<br>Survey Name<br>Post Only: [insert link]                  | Intervention Name<br>Survey Name<br>Post Only: [insert link]                  |
|                                                              | Intervention Name<br>Survey Name<br>Post Only: [insert link] | Intervention Name<br>Survey Name<br>Pre: [insert link]<br>Post: [insert link] | Intervention Name<br>Survey Name<br>Pre: [insert link]<br>Post: [insert link] |
|                                                              |                                                              |                                                                               |                                                                               |
|                                                              |                                                              |                                                                               |                                                                               |